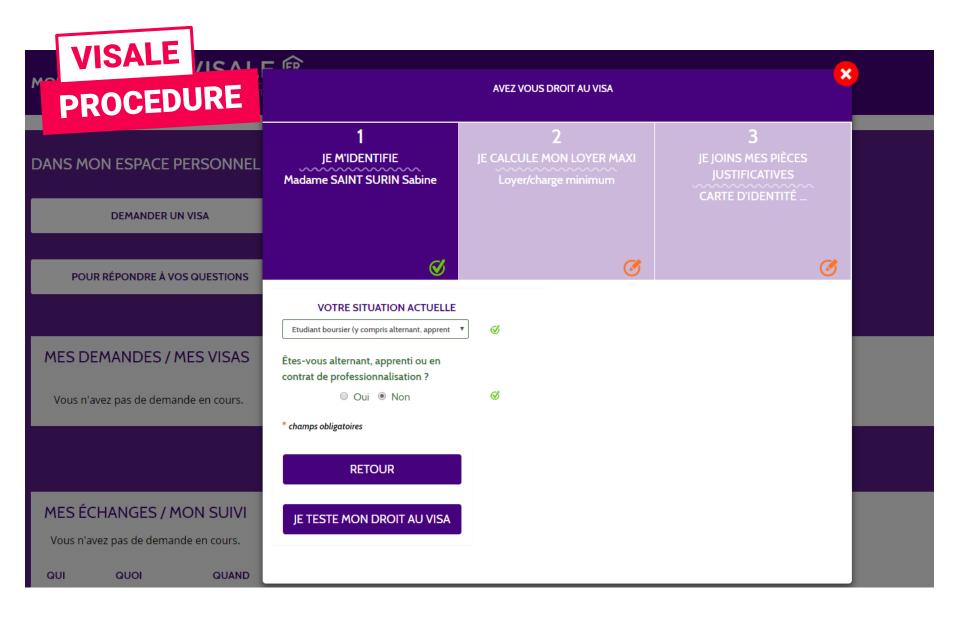

our

he

NO »

u are

ø

ø

ø

| <b>Ø</b><br>de vérifier votre éligi                                               | harge maximum 800,00<br>control control c | JUSTIFICATIVES<br>CARTE D'IDENTITÉ    |
|-----------------------------------------------------------------------------------|-----------------------------------------------------------------------------------------------------------------------------------------------------------------------------------------------------------------------------------------------------------------------------------------------------------------------------------------------------------------------------------------------------------------------------------------------------------------------------------------------------------------------------------------------------------------------------------------------------------------------------------------------------------------------------------------------------------------------------------------------------------------------------------------------------------------------------------------------------------------------------------------------------------------------------------------------------------------------------------------------------------------------------------------------------------------------------------------------------------------------------------------------------------------------------------------------------------------------------------------------------------------------------------------------------------------------------------------------------------------------------------------------------------------------------------------------------------------------------------------------------------------------------------------------------------------------------------------------------------------------------------------------------------------------------------------------------------------------------------------------------------------------------------------------------------------------------------------------------------------------------------------------------------------------------------------------------------------------------------------------------------------------------------------------------------------------------------------------------------------------------------|---------------------------------------|
| de vérifier votre éligi<br>rez seront sauvegarc<br>rau<br>né le bail<br>In visa ? | gibilité au dispositif VISALE.<br>dées, vous pourrez donc quitter                                                                                                                                                                                                                                                                                                                                                                                                                                                                                                                                                                                                                                                                                                                                                                                                                                                                                                                                                                                                                                                                                                                                                                                                                                                                                                                                                                                                                                                                                                                                                                                                                                                                                                                                                                                                                                                                                                                                                                                                                                                                 | r cet assistant et y revenir à tout   |
| rez seront sauvegard<br>nau<br>né le bail<br>in visa ?                            | dées, vous pourrez donc quitte                                                                                                                                                                                                                                                                                                                                                                                                                                                                                                                                                                                                                                                                                                                                                                                                                                                                                                                                                                                                                                                                                                                                                                                                                                                                                                                                                                                                                                                                                                                                                                                                                                                                                                                                                                                                                                                                                                                                                                                                                                                                                                    |                                       |
| né le bail<br>In visa ?                                                           | If you already have                                                                                                                                                                                                                                                                                                                                                                                                                                                                                                                                                                                                                                                                                                                                                                                                                                                                                                                                                                                                                                                                                                                                                                                                                                                                                                                                                                                                                                                                                                                                                                                                                                                                                                                                                                                                                                                                                                                                                                                                                                                                                                               |                                       |
| <u>de votre</u><br>ous devez<br>t que                                             | in a CROUS residen<br>requested to sign a<br>academic year 201                                                                                                                                                                                                                                                                                                                                                                                                                                                                                                                                                                                                                                                                                                                                                                                                                                                                                                                                                                                                                                                                                                                                                                                                                                                                                                                                                                                                                                                                                                                                                                                                                                                                                                                                                                                                                                                                                                                                                                                                                                                                    | nce, you will be<br>new lease for the |
| Ø                                                                                 |                                                                                                                                                                                                                                                                                                                                                                                                                                                                                                                                                                                                                                                                                                                                                                                                                                                                                                                                                                                                                                                                                                                                                                                                                                                                                                                                                                                                                                                                                                                                                                                                                                                                                                                                                                                                                                                                                                                                                                                                                                                                                                                                   |                                       |
| &                                                                                 |                                                                                                                                                                                                                                                                                                                                                                                                                                                                                                                                                                                                                                                                                                                                                                                                                                                                                                                                                                                                                                                                                                                                                                                                                                                                                                                                                                                                                                                                                                                                                                                                                                                                                                                                                                                                                                                                                                                                                                                                                                                                                                                                   |                                       |
|                                                                                   | <u>ous devez</u><br>: que<br>♂<br>♂                                                                                                                                                                                                                                                                                                                                                                                                                                                                                                                                                                                                                                                                                                                                                                                                                                                                                                                                                                                                                                                                                                                                                                                                                                                                                                                                                                                                                                                                                                                                                                                                                                                                                                                                                                                                                                                                                                                                                                                                                                                                                               | de votre<br>ous devez<br>:que         |

| VISALE                               |                                                                       |          |                                                                                                                                       |
|--------------------------------------|-----------------------------------------------------------------------|----------|---------------------------------------------------------------------------------------------------------------------------------------|
| PROCEDURE                            | SAINT SURIN                                                           | ø        |                                                                                                                                       |
| MOI PROCEDURE                        | SAINT SURIN                                                           | ø        |                                                                                                                                       |
|                                      | Sabine                                                                | ଷ        |                                                                                                                                       |
|                                      | 09/07/1997                                                            | ଷ        | Regarding the « Nationality » question : Choose only<br>between« <u>Union européenne / European Union</u> » or « <u>Hors Union</u>    |
| DANS MON ESPACE PERSONNEL            | Libreville                                                            | ø        | européenne avec carte de séjour valide/Outside the European<br>Union with a valid residency permit » (even if you do not have it yet. |
| DEMANDER UN VISA                     | Hors Union européenne avec carte séjour valid 🔻                       | ଷ        | A valid Long Stay Visa will be sufficient).                                                                                           |
|                                      | 0140405858                                                            | ଷ        | Only french phone numbers are accepted, If you have a foreign phone number enter : 09 99 99 99 99.                                    |
| POUR RÉPONDRE À VOS QUESTIONS        | Numéro de tél. secondaire                                             |          |                                                                                                                                       |
|                                      | Célibataire 🔻                                                         | ø        |                                                                                                                                       |
|                                      |                                                                       |          | <b>COUNTRY of residence</b> in the CITY box. The <b>« France</b> » COUNTRY box cannot be modified                                     |
| MES DEMANDES / MES VISAS             | ADRESSE DE RÉSIDENCE ACTUELLE 28 rue de la grange aux belles          | ୢ        | ADRESSE DE RÉSIDENCE ACTUELLE                                                                                                         |
|                                      |                                                                       |          | 185, Rue du pont Pirah                                                                                                                |
| Vous n'avez pas de demande en cours  | Complément d'adresse                                                  |          | Complément d'adresse                                                                                                                  |
|                                      | 75010                                                                 | ø        | 99999 🛷                                                                                                                               |
|                                      | PARIS                                                                 | ø        | LIBREVILLE GABON                                                                                                                      |
|                                      | France                                                                |          | France                                                                                                                                |
| MES ÉCHANGES / MON SUIVI             |                                                                       |          |                                                                                                                                       |
|                                      | VOUS DEVEZ AJOUTER LES RENSEIGNEMENTS DU<br>POUR UN BAIL SIGNÉ À DEUX | CO-TITUL |                                                                                                                                       |
| Vous n'avez pas de demande en cours. | * champs obligatoires                                                 |          |                                                                                                                                       |
| QUI QUOI QUAND                       | JE VALIDE                                                             |          |                                                                                                                                       |
|                                      |                                                                       |          |                                                                                                                                       |
|                                      | CAMP<br>FRANC<br>campusfra                                            |          | org                                                                                                                                   |

| MON ESPACE VISAL                              | <b>a</b> =                                               | AVEZ VOUS DROIT AU VISA                                |                                                                         | × |
|-----------------------------------------------|----------------------------------------------------------|--------------------------------------------------------|-------------------------------------------------------------------------|---|
| DANS MON ESPACE PERSONNEL<br>Demander un visa | 1<br>JE M'IDENTIFIE<br>Madame SAINT SURIN Sabine         | 2<br>JE CALCULE MON LOYER MAXI<br>Loyer/charge minimum | <b>3</b><br>JE JOINS MES PIÈCES<br>JUSTIFICATIVES<br>CARTE D'IDENTITÉ   |   |
| POUR RÉPONDRE À VOS QUESTIONS                 | ⊘ Compte tenu des informations rense                     | ignées et dans l'attente d'une certification v         | rous êtes éligible au dispositif.                                       | 3 |
| MES DEMANDES / MES VISAS                      | <b>J'ai trouvé un logement:</b><br>◉ Oui  ◎ Non <b>④</b> |                                                        | ave already received your<br>ssignment or if you have<br>al in the same |   |
|                                               | JE VALIDE                                                |                                                        |                                                                         |   |
| MES ÉCHANGES / MON SUIVI                      |                                                          |                                                        |                                                                         |   |